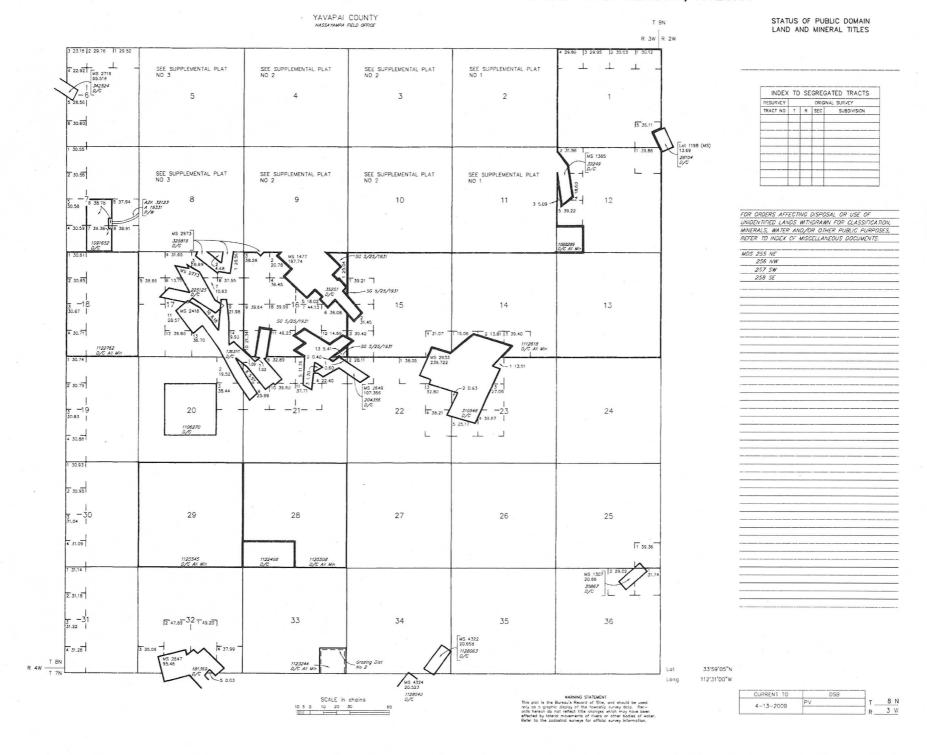

### UNPATENTED MINING CLAIM QUITCLAIM DEED

NOTICE IS HEREBY GIVEN that Department of Land Transfer Information, Inc., a Wyoming Corporation whose current mailing address is 942 Calle Amanecer, Suite A, San Clemente, CA 92673 (collectively, "GRANTOR"), in consideration of money received and other good and valuable consideration, do hereby remise, release and forever quitclaim to; Roy Merrill, whose mailing address is 411 Country Living Drive Newark, TX 76071 (collectively, "Grantee"), all rights, title and interest of Grantor, in and to the following mining claim; The PARADISE MINE lode mining claim, AMC448933. The general course of this claim is North and South, and it is situated in the Gila Salt River Meridian, La Paz County, Arizona. This claim is 600 feet in length and 1,500 feet in width. This claim runs from the location monument on which this location notice is posted approximately 1,200 feet in a Northerly direction to the North end line and approximately 300 feet in a Southerly direction to the South end line. This claim is marked by four (4) monuments, one at each corner of the claim. Additionally, there are two (2) end-line markers on each side of the center of the claim. All markers are 4" x 4" wooden posts that are buried 1.5' in the ground and protrude 4.5' above the ground embossed with the name of the claim and its location in relation to the claim. The location monument on which this notice is posted is situated within Section 9, Township 4N, Range 13W, Gila Salt River Meridian, La Paz County Arizona and this claim encompasses portions of the following quarter section (s), Township (s) and Range (s); W 1/2 of NW 1/4 of NE 1/4 and SW 1/4 of NE 1/4 of Section 9, T4N, R13W, Gila Salt River Meridian, La Paz County Arizona. The locality of this claim with reference to some natural object or permanent monument and additional information (if any) concerning its locality are as follows: NW corner of this claim is the NW corner of NW 1/4 of NE 1/4 of Section 9, T4N, R13W.