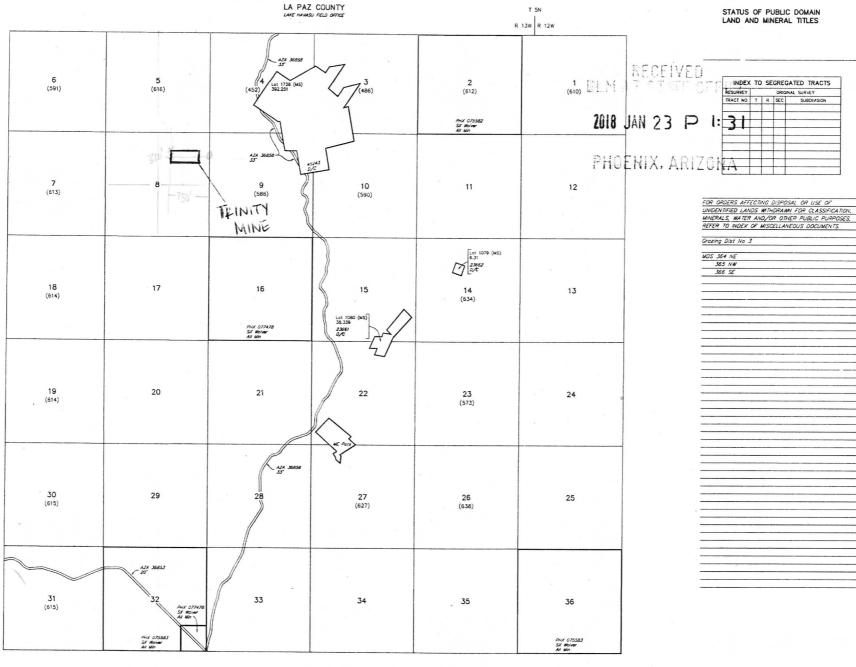

### UNPATENTED MINING CLAIM QUITCLAIM DEED

NOTICE IS HEREBY GIVEN that Department of Land Transfer Information, Inc., a Wyoming Corporation whose current mailing address is 942 Calle Amanecer, Suite A, San Clemente, CA 92673 (collectively, "GRANTOR"), in consideration of money received and other good and valuable consideration, do hereby remise, release and forever quitclaim to: Robert Denberry. David Denberry and Nellie Denberry, whose mailing address is 12207 Nels Peters Road Everett, WA 98208 (collectively, "Grantee"), all rights, title and interest of Grantor, in and to the following mining claim; The TRINITY lode mining claim, AMC448766. The general course of this claim is East and West, and it is situated in the Gila Salt River Meridian, La Paz County, Arizona. This claim is 1,500 feet in length and 600 feet in width. This claim runs from the location monument on which this location notice is posted approximately 1,200 feet in an Easterly direction to the East end line and approximately 300 feet in a Southerly direction to the South end line. This claim is marked by four (4) monuments, one at each corner of the claim. Additionally, there are two (2) end-line markers on each side of the center of the claim. All markers are 4" x 4" posts that are buried 1.5' in the ground and protrude 4.5' above the ground embossed with the name of the claim and its location in relation to the claim. The location monument on which this notice is posted is situated within Section 8, Township 4N, Range 13W, Gila Salt River Meridian, La Paz County Arizona and this claim encompasses portions of the following quarter section (s), Township (s) and Range (s); NW 1/4 of NE 1/4, NE 1/4 of NE 1/4, SW 1/4 of NE 1/4 and SE 1/4 of NE 1/4 of Section 8, T4N, R13W, Gila Salt River Meridian, La Paz County Arizona. The locality of this claim with reference to some natural object or permanent monument and additional information (if any) concerning its locality are as follows: NW corner of this claim is 300 Feet North and 750 Feet West of the NE corner of SE 1/4 of NE 1/4 of Section 8, T4N,